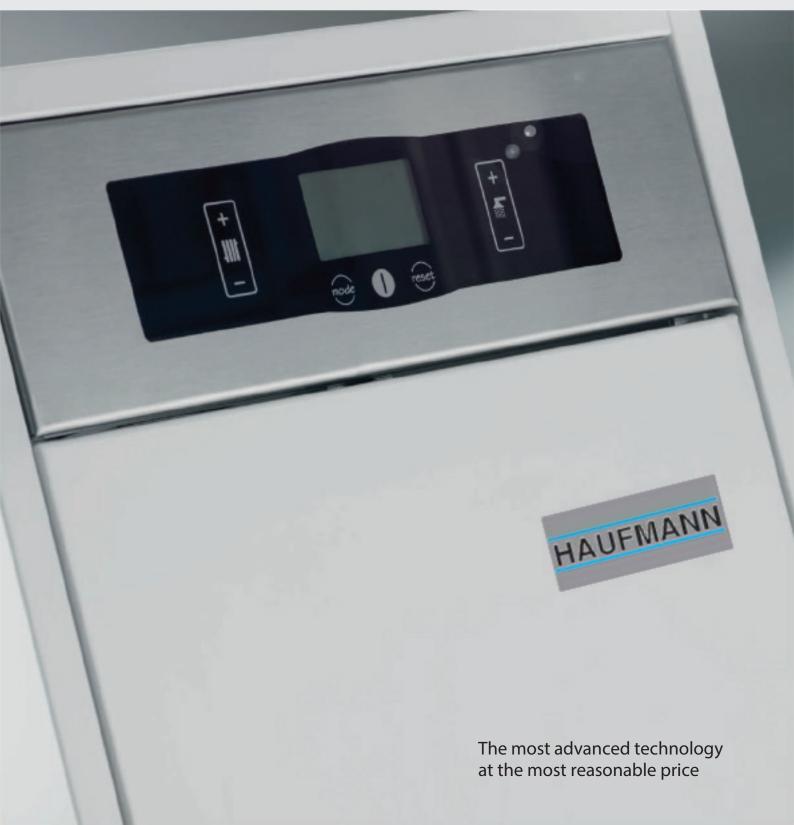

#### **ECOLOGICAL AND LOW CONSUMPTION**

The Compact boiler allows us to reduce  ${\rm CO_2}$  emissions and to reduce the consumption by using the condensation technology.

The gas temperature must be reduced below the dew point int in order to take advantage of the condensation effect. This his gas temperature reduction is achieved by the stainless steel condensing unit.

#### **SILENT**

The robust acoustic insulation around the heat exchanger and outside panels, as well as the use of a room sealed burner, makes this boiler one of the quietest in the market.