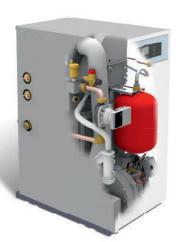

# **EOUIPMENT**

| EQUIPMENT                |                                  |  |
|--------------------------|----------------------------------|--|
| Check valve              | Empty valve                      |  |
| Heating pump             | Room sealed burner               |  |
| Pressure Transducer      | Telephone relee connection       |  |
| Safety Valve             | Pump anti block                  |  |
| Automatic air vent       | Minimum pressure limiter         |  |
| Heating expansion vessel | Antifreeze                       |  |
| Condensing boiler        | Electric connection for cylinder |  |
| Condensate drain         |                                  |  |